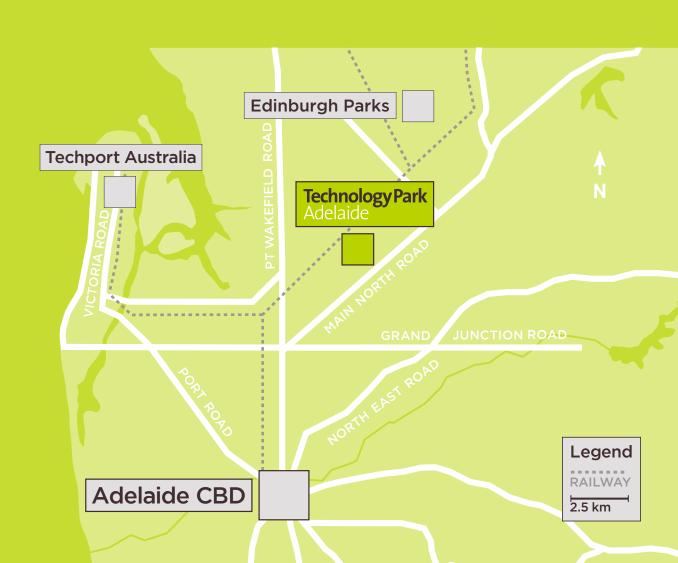

## Strategic Northern Location

Technology Park Adelaide Conference Centre is located amongst beautiful, landscaped gardens on the waters edge at Mawson Lakes, 12 kilometres from the Adelaide CBD.

Situated between some of the State's premier wine regions – Clare and the Barossa Valley – and the CBD, Technology Park Adelaide Conference Centre is the ideal venue for businesses operating in Adelaide's northern suburbs and regional areas.

Strategically located off Main North Road, on Mawson Lakes Boulevard, public transport is readily accessible and there is ample on-site free car parking available. Major arterial transport routes conveniently connect Technology Park Adelaide Conference Centre to the CBD, Edinburgh and Port Adelaide environs, ensuring that you are well connected in all directions.

For guests visiting from interstate, the Technology Park Adelaide Conference Centre is located within walking distance of the Quest Mawson Lakes and the Mawson Lakes Hotel, and close to Mawson Lakes Shopping Village including cafés, banks and a supermarket.