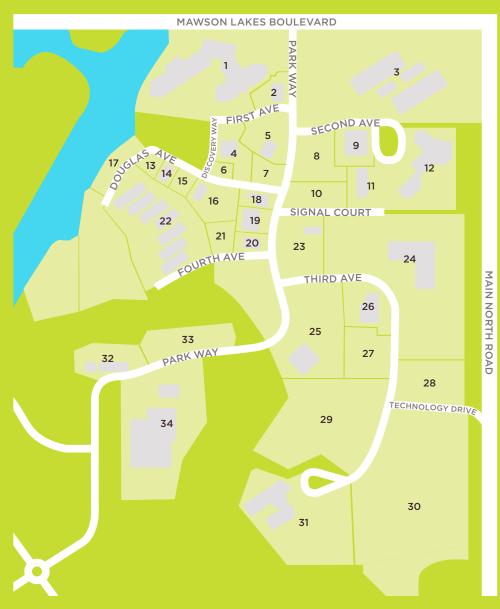

## **Technology Park** Adelaide

- 1 Innovation House
- Parkway Terraces Equity Flare TOLL
- 3 Codan Limited
- 4 CSC Australia
- 5 Mawson Lakes Child Care Centre
- 6 Jumbo Vision
- 7 Future Development
- 8 Future Development
- 9 Tindo Solar
- 10 Future Development
- 11 BAE Systems Periscope
- 12 Ellex Medical Lasers
- 13 CEA Technologies
- **14** Australian Integrated Security
- **15** Future Development
- **16** Ultra Electronics Avalon
- PLB World Solutions
  BERMAD
  Prestige Alarms

- 18 Airspeed AG Leader
- 19 Rapier Lakes Fitness
- 20 SEW Eurodrive
- 21 Future Development
- 22 Endeavour House
- 23 NewSat global Satellite Solutions
- 24 Vacant
- **25** Topcon Precision Agriculture
- **26** Lockheed Martin
- 27 Future Development
- 28 Future Development
- 29 Future Development
- **30** Future Development
- 31 SAAB Systems
- 32 Daronmont
- **33** Future Development
- **34** Sarstedt